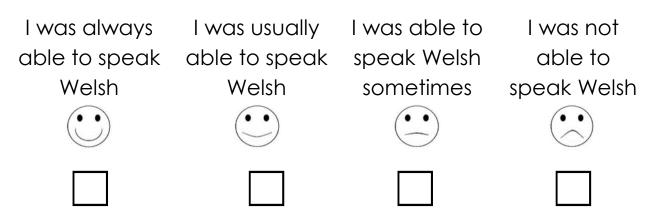

2. If you speak Welsh, were you able to speak Welsh to staff?

3. How long did it take you to get your appointment to see someone? Was the wait:

| shorter than I | about the right | a bit too | far too |
|----------------|-----------------|-----------|---------|
| thought        | amount of time  | long      | long    |
|                |                 |           |         |
|                |                 |           |         |