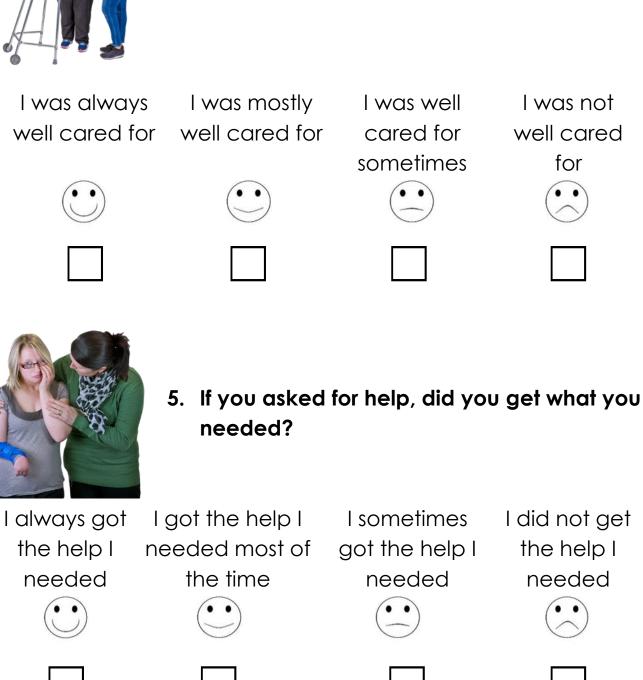

# Think about your overall experience when answering these next questions:

9. How was your overall experience?

10. Was there anything that was good that you would like to tell us about?

| 11. Was there anything we cou | ld have done better? |
|-------------------------------|----------------------|
|                               |                      |
|                               |                      |
|                               |                      |
|                               |                      |
|                               |                      |
|                               |                      |
|                               |                      |
|                               |                      |